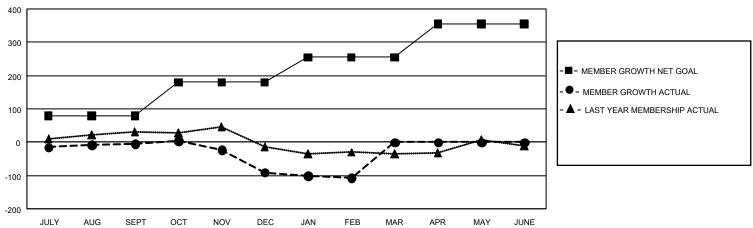

## GOALS AND ACTUAL MEMBERS CUMULATIVE

| DROPPED CLUBS: 0         |   | 0 CLUBS OF 0 ADDED 1 OR MORE NEW<br>MEMBERS | GENDER DISTRIBUTION             |             |   |
|--------------------------|---|---------------------------------------------|---------------------------------|-------------|---|
|                          |   |                                             | MALE                            | 0 (100.00%) |   |
| DROPPED MEMBERS          |   |                                             | FEMALE                          | 0 (100.00%) |   |
| DECEASED                 | 0 | CLICK HERE FOR CUMULATIVE                   | TOTAL FAMILY UNIT MEMBERS       |             | 0 |
| CLUB CANCELLED 0 OTHER 0 |   | MEMBERSHIP DATA                             | FAMILY MEMBERS PAYING HALF DUES |             | 0 |
| TOTAL                    | 0 |                                             | DOLG                            |             |   |

## GMT MONTHLY MEMBERSHIP PROGRESS REPORT

HIF FROGRESS REPORT

Multiple District 34

LOCATION: ALABAMA

Results as of: 3/31/2020

GMT CA 1

| Clubs         |               |             |               | Members               |                       |                         |                                                    |  |
|---------------|---------------|-------------|---------------|-----------------------|-----------------------|-------------------------|----------------------------------------------------|--|
|               | RESULTS FOR   | R 2019-2020 |               | RESULTS FOR 2019-2020 |                       |                         |                                                    |  |
| QUARTER       | NEW CLUB GOAL | NEW CLUBS   | DROPPED CLUBS | QUARTER MEMB          | ER GROWTH NET<br>GOAL | MEMBER GROWTH<br>ACTUAL | DROPPED<br>MEMBERS ACTUAI<br>(including transfers) |  |
| JULY/AUG/SEPT | 0             | 0           | 0             | JULY/AUG/SEPT         | 240                   | 85                      | 81                                                 |  |
| OCT/NOV/DEC   | 9             | 0           | 3             | OCT/NOV/DEC           | 300                   | 59                      | 142                                                |  |
| JAN/FEB/MAR   | 3             | 0           | 0             | JAN/FEB/MAR           | 225                   | 82                      | 95                                                 |  |
| APR/MAY/JUNE  | 6             | 0           | 0             | APR/MAY/JUNE          | 300                   | 0                       | 0                                                  |  |