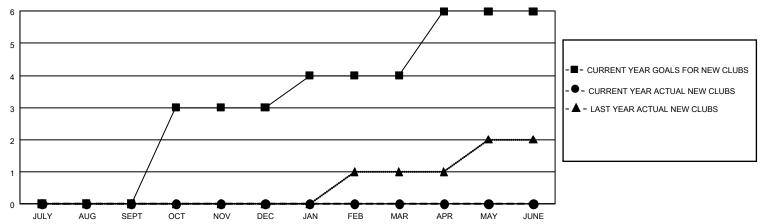

## GOALS AND ACTUAL NEW CLUBS CUMULATIVE

## GMT MONTHLY MEMBERSHIP PROGRESS REPORT

HIF FROGRESS REPORT

Multiple District 34

LOCATION: ALABAMA

Results as of: 3/31/2020

GMT CA 1

| Clubs         |               |             |               | Members               |                       |                         |                                                    |  |
|---------------|---------------|-------------|---------------|-----------------------|-----------------------|-------------------------|----------------------------------------------------|--|
|               | RESULTS FOR   | R 2019-2020 |               | RESULTS FOR 2019-2020 |                       |                         |                                                    |  |
| QUARTER       | NEW CLUB GOAL | NEW CLUBS   | DROPPED CLUBS | QUARTER MEMB          | ER GROWTH NET<br>GOAL | MEMBER GROWTH<br>ACTUAL | DROPPED<br>MEMBERS ACTUAI<br>(including transfers) |  |
| JULY/AUG/SEPT | 0             | 0           | 0             | JULY/AUG/SEPT         | 240                   | 85                      | 81                                                 |  |
| OCT/NOV/DEC   | 9             | 0           | 3             | OCT/NOV/DEC           | 300                   | 59                      | 142                                                |  |
| JAN/FEB/MAR   | 3             | 0           | 0             | JAN/FEB/MAR           | 225                   | 82                      | 95                                                 |  |
| APR/MAY/JUNE  | 6             | 0           | 0             | APR/MAY/JUNE          | 300                   | 0                       | 0                                                  |  |